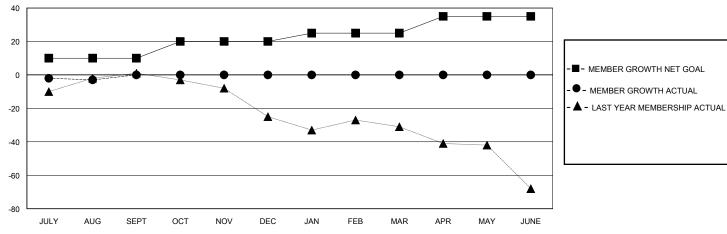

#### GOALS AND ACTUAL MEMBERS CUMULATIVE

| DROPPED CLUBS: 0         |   | 5 CLUBS OF 37 ADDED 1 OR MORE<br>NEW MEMBERS | GENDER DISTRIBUTION  MALE 432 (57.29%) |              |     |
|--------------------------|---|----------------------------------------------|----------------------------------------|--------------|-----|
| DROPPED MEMBERS          |   |                                              | FEMALE                                 | 322 (42.71%) |     |
| DECEASED                 | 0 | CLICK HERE FOR CUMULATIVE                    | TOTAL FAMILY UNIT MEMBERS              |              | 198 |
| CLUB CANCELLED 0 OTHER 9 |   | MEMBERSHIP DATA                              | FAMILY MEMBERS PAYING HALF             |              | 101 |
| ΤΟΤΔΙ                    | 9 |                                              |                                        |              |     |